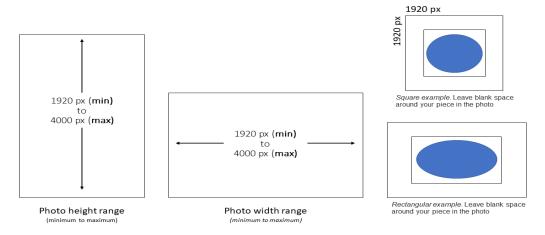

#### **Image Requirements:**

The following image requirements apply to all images being uploaded

- Use a **plain**, **solid white background**. If the artwork blends in too much with a white background (a white object or clear surfaces, for example), use a neutral gray background.
- Remove all objects, logo, etc that can be used to identify you because this is an anonymous jury situation
- 1920 px minimum dimension on shortest side
- 4000 px maximum on longest side
- File size must be < 5MB</li>
- Leave blank space around your piece in the image for future cropping
- Layout your piece to include any clasps you'd like to show in the focus/center area